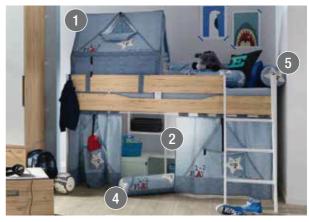

| NOTE: All play, high and bunk beds can also be mounted inversaly. |                                                                                                                                                                                                                                  |                         |                                                      |
|-------------------------------------------------------------------|----------------------------------------------------------------------------------------------------------------------------------------------------------------------------------------------------------------------------------|-------------------------|------------------------------------------------------|
| Туре                                                              | Description                                                                                                                                                                                                                      | Article N°              | Ident N°                                             |
| Cabin bed  Headboards thickness 3 cm                              | headboards + bedsides 90 x 200 cm without mattress and slatted bed base 120 x 200 cm  Dimensions: L / W / H in cm 206,1 / 95,7 or 125,7 / 80,8  Can be transformed into play and bunk bed - see List of conversion possibilities | 131 890 4<br>131 892 4  |                                                      |
|                                                                   | LED lamp "TWIST" se                                                                                                                                                                                                              | ee page 313.            |                                                      |
| Protection side                                                   | Protection side rear  Dimensions: L/W/D in cm 200,0 / 2,2 / 18,0                                                                                                                                                                 | 232 100 4               |                                                      |
| Guard rail mountable on right or left side                        | Guard rail + support  Dimensions: L / W / D in cm  156,0 / 2,2 / 18,0                                                                                                                                                            | 232 110 4               |                                                      |
| Ladder mountable on right or left side                            | NOTE: Only in combination with the guard rail 232 110 4.  Dimensions of bed 90: L / W / H in cm 211,5 / 123,1 / 80,8  Dimensions of bed 120: L / W / H in cm 211,5 / 153,1 / 80,8                                                | 232 095 1               |                                                      |
| Trundle bed                                                       | handles matt chrome surface 90 x 190 cm can be placed under the cabin bed, with castors, with 2 big boxes, without mattress and slatted bed base,                                                                                | 131 889 4               |                                                      |
|                                                                   | Dimensions: L / W / D in cm<br>198,0 / 94,9 / 40,4                                                                                                                                                                               | Mattresses for the page | TE!<br>trundle bed see on<br>351.<br>se on page 109. |