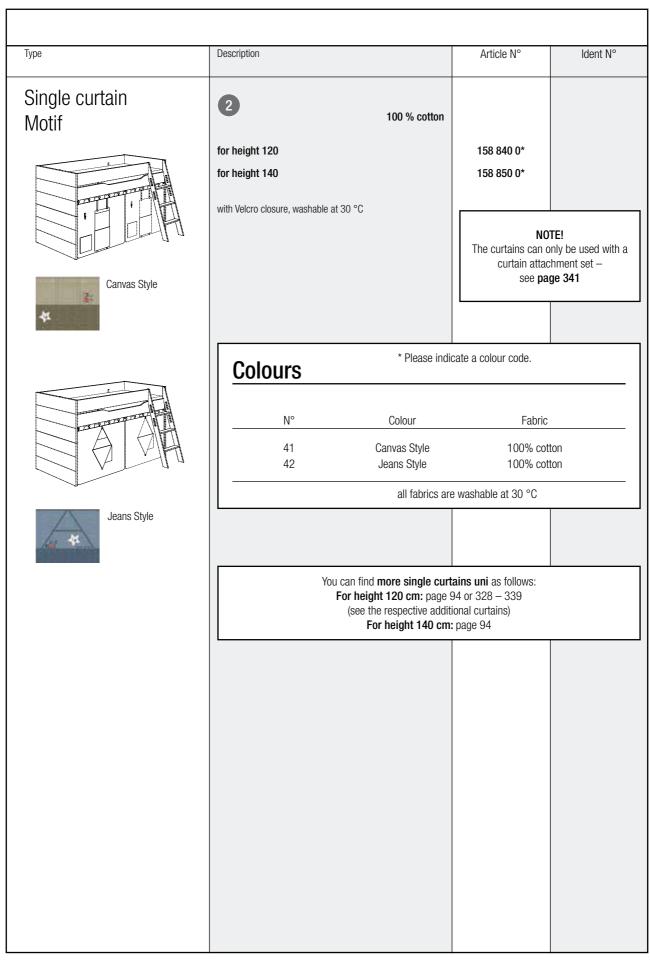

## **FIONN**

- Oak-bordeaux imitation/chalk white -

| NOTE:                                      | All play, high and bunk beds can also be mounted inv                                                                                                                                                                                                                              | ersaly.                             |          |
|--------------------------------------------|-----------------------------------------------------------------------------------------------------------------------------------------------------------------------------------------------------------------------------------------------------------------------------------|-------------------------------------|----------|
| Туре                                       | Description                                                                                                                                                                                                                                                                       | Article N°                          | Ident N° |
| Bed Headboards thickness 3 cm              | surface: headboards + bedsides without mattress and slatted bed base  120 x 200 cm  140 x 200 cm  Dimensions: L / W / H in cm 206,1 / 95,7, 125,7 or 145,7 / 60,8  Can be transformed into play, high and bunk beds. see List of conversion possibilities (not size 140 x 200 cm) | 131 810 4<br>131 812 4<br>131 814 4 |          |
|                                            | LED lamp "TWIST" se                                                                                                                                                                                                                                                               | e page 313.                         |          |
| Protection side                            | Protection side rear  Dimensions: L / W / D in cm 200,0 / 2,2 / 18,0                                                                                                                                                                                                              | 232 100 4                           |          |
| Guard rail mountable on right or left side | Guard rail + support  Dimensions: L / W / D in cm  156,0 / 2,2 / 18,0                                                                                                                                                                                                             | 232 110 4                           |          |
| Mattresses, curtai                         | Note: Accessories see on pages 120 – 128.<br>ns, tents and other fabrics may be found in the re                                                                                                                                                                                   | spective category.                  |          |
| Slatted bed base                           | STANDARD solid wood  16 multi-glued wooden slats, fixed in plastic slat holders, middle belt for distributing the body weight  90 x 200 cm  120 x 200 cm  140 x 200 cm                                                                                                            | 183 040 0<br>183 120 0<br>183 140 0 |          |
| COMFORT                                    | COMFORT  28 multi-glued wooden slats, fixed in flexible rotating bearings, 5 double slats for strengthening the central part, middle belt for distributing the body weight  90 x 200 cm  120 x 200 cm                                                                             | 183 050 0<br>183 121 0              |          |
|                                            | 140 x 200 cm                                                                                                                                                                                                                                                                      | 183 141 0                           |          |