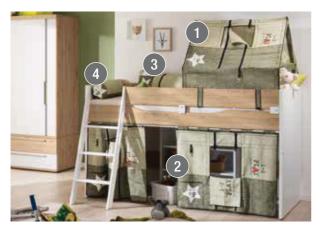

| NOTE: All play, high and bunk beds can also be mounted inversaly. |                                                                                                                                                                                                                                  |                         |                                                      |
|-------------------------------------------------------------------|----------------------------------------------------------------------------------------------------------------------------------------------------------------------------------------------------------------------------------|-------------------------|------------------------------------------------------|
| Туре                                                              | Description                                                                                                                                                                                                                      | Article N°              | Ident N°                                             |
| Cabin bed  Headboards thickness 3 cm                              | headboards + bedsides 90 x 200 cm without mattress and slatted bed base 120 x 200 cm  Dimensions: L / W / H in cm 206,1 / 95,7 or 125,7 / 80,8  Can be transformed into play and bunk bed - see List of conversion possibilities | 131 890 4<br>131 892 4  |                                                      |
|                                                                   | LED lamp "TWIST" se                                                                                                                                                                                                              | ee page 313.            |                                                      |
| Protection side                                                   | Protection side rear  Dimensions: L/W/D in cm 200,0 / 2,2 / 18,0                                                                                                                                                                 | 232 100 4               |                                                      |
| Guard rail mountable on right or left side                        | Guard rail + support  Dimensions: L / W / D in cm  156,0 / 2,2 / 18,0                                                                                                                                                            | 232 110 4               |                                                      |
| Ladder mountable on right or left side                            | NOTE: Only in combination with the guard rail 232 110 4.  Dimensions of bed 90: L / W / H in cm 211,5 / 123,1 / 80,8  Dimensions of bed 120: L / W / H in cm 211,5 / 153,1 / 80,8                                                | 232 095 1               |                                                      |
| Trundle bed                                                       | handles matt chrome surface 90 x 190 cm can be placed under the cabin bed, with castors, with 2 big boxes, without mattress and slatted bed base,                                                                                | 131 889 4               |                                                      |
|                                                                   | Dimensions: L / W / D in cm<br>198,0 / 94,9 / 40,4                                                                                                                                                                               | Mattresses for the page | TE!<br>trundle bed see on<br>351.<br>se on page 109. |